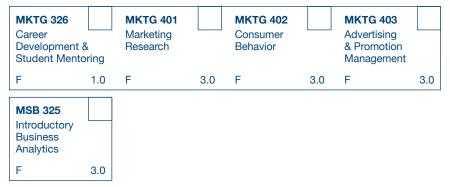

## **Marketing Core**

## Complete after admittance.

Complete junior year, fall courses.