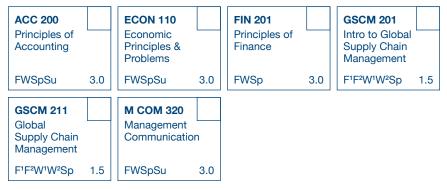

#### Complete before application deadline.

| IS 201<br>Intro to Manag<br>ment Informati<br>Systems |     | MKTG 201<br>Marketing<br>Management |     | CHOICE OF PREREQ* <b>*</b><br>ACC 200, ECON 110, FIN 201,<br>GSCM 201 & 211, or STAT 121 |     |
|-------------------------------------------------------|-----|-------------------------------------|-----|------------------------------------------------------------------------------------------|-----|
| FWSpSu                                                | 3.0 | FWSpSu                              | 3.0 | (varies)                                                                                 | 3.0 |

\* Highest average grade of any three credit hours will be used for application purposes only. Remaining required courses must be completed before or after admittance.