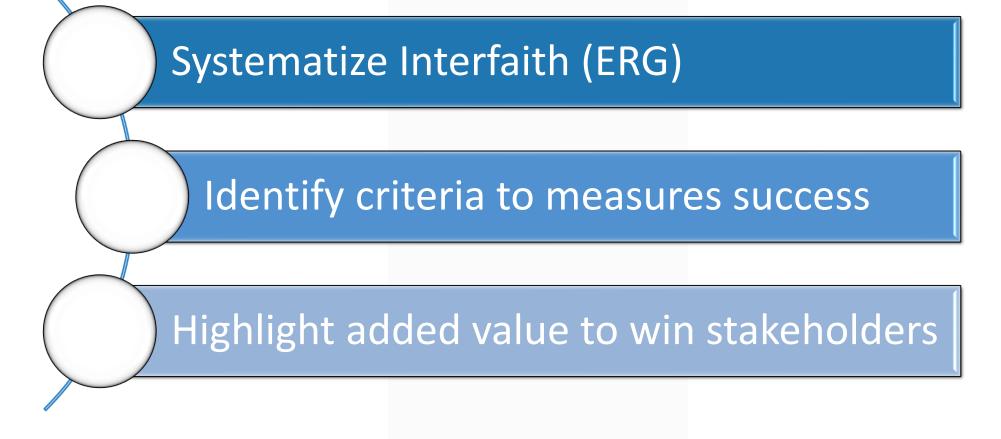

## **Objectives Accomplished**

- To systematize Interfaith & make it sustainable
  - Interfaith Inclusion Management
- To measure success of faith & believe at work
  - Retention Rate, Longevity, Growth (revenue/new projects)
- To convince key stakeholders
  - Pricing Power & Unique Industry Standing