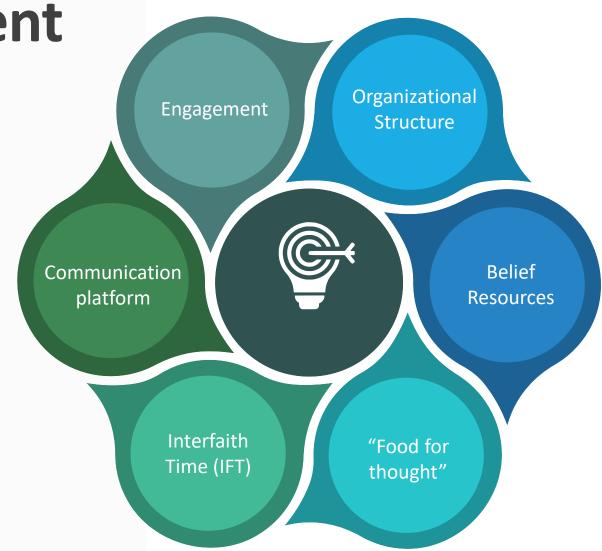

#### **Dashboard**

| IFT usage      | 78% |
|----------------|-----|
| Charity        | 40% |
| Fasting events | 23% |
| Training       | 15% |

Organizational Structure

Engagement

Interfaith Time

#### **Dashboard**

"Food for thought"

Communication