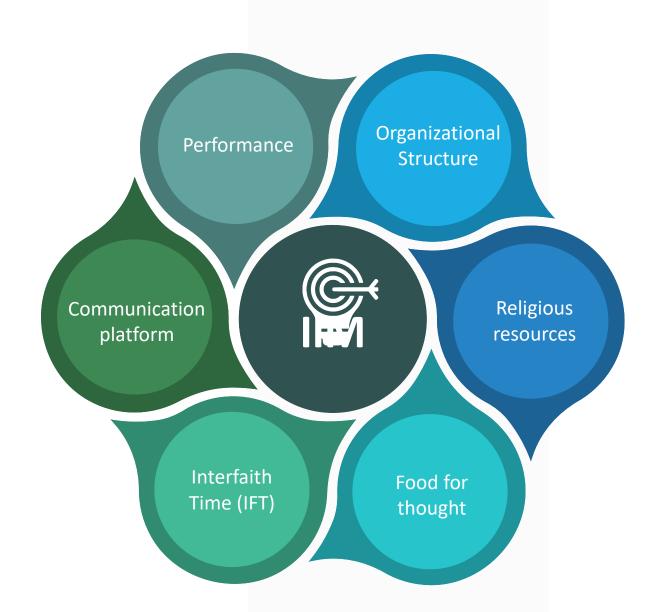

CRM = Customer Relationship Management ERP = Enterprise Resource Planning **Pathway Management** 

- Software
- 6 Modules
- Tracks Data
- Creates Transparency

#### **Dashboard**

| IFT usage      | 78% |
|----------------|-----|
| Charity        | 40% |
| Fasting events | 23% |
| Training       | 15% |

Organizational Structure

Engagement

Interfaith Time

#### **Dashboard**

"Food for thought"

Communication