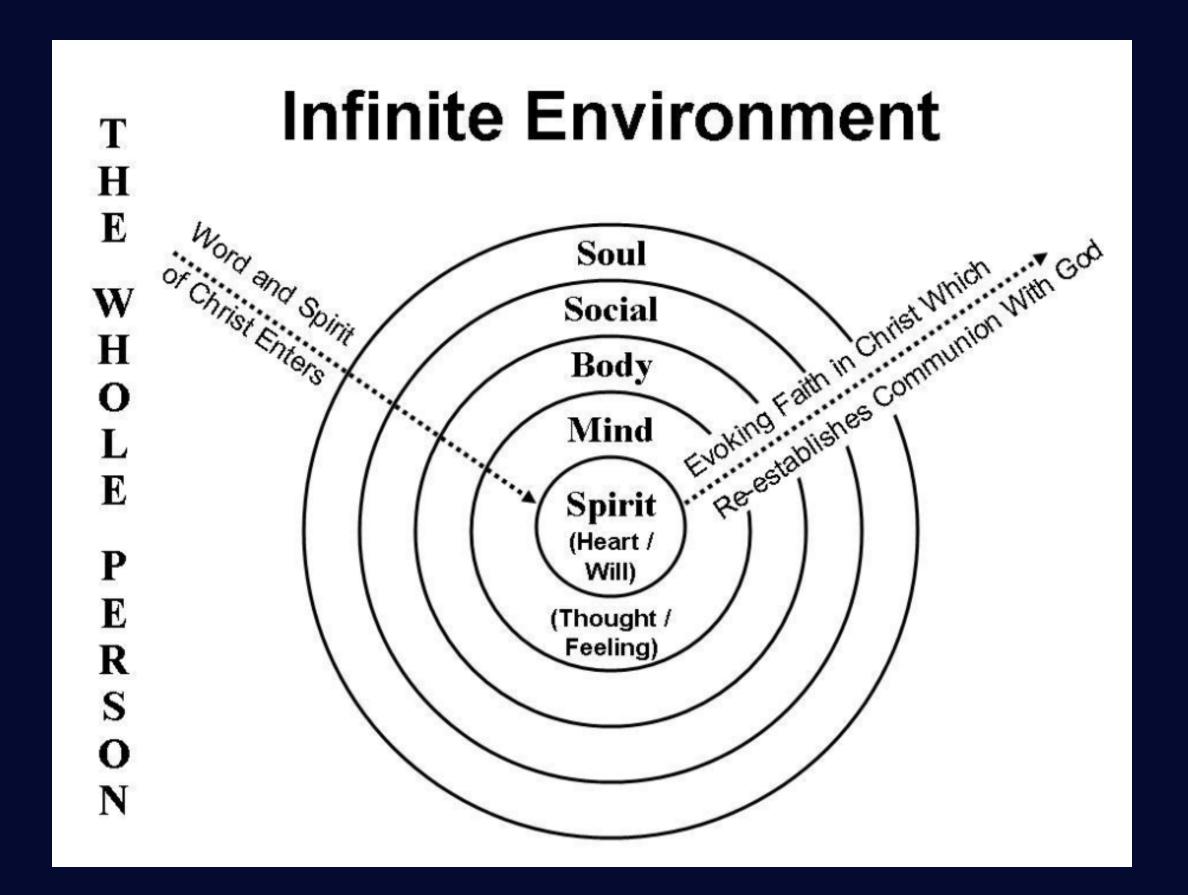

### The Whole Person

### Integration: At the Core of Our Well-Being

Integration is at the heart of both interpersonal neurobiology and Dr. Siegel's mindsight approach. Defined as the linkage of differentiated components of a system, integration is viewed as the core mechanism in the cultivation of well-being. In an individual's mind, integration involves the linkage of separate aspects of mental processes to each other, such as thought with feeling, bodily sensation with logic. In a relationship, integration entails each person's being respected for his or her autonomy and differentiated self while at the same time being linked to others in empathic communication.