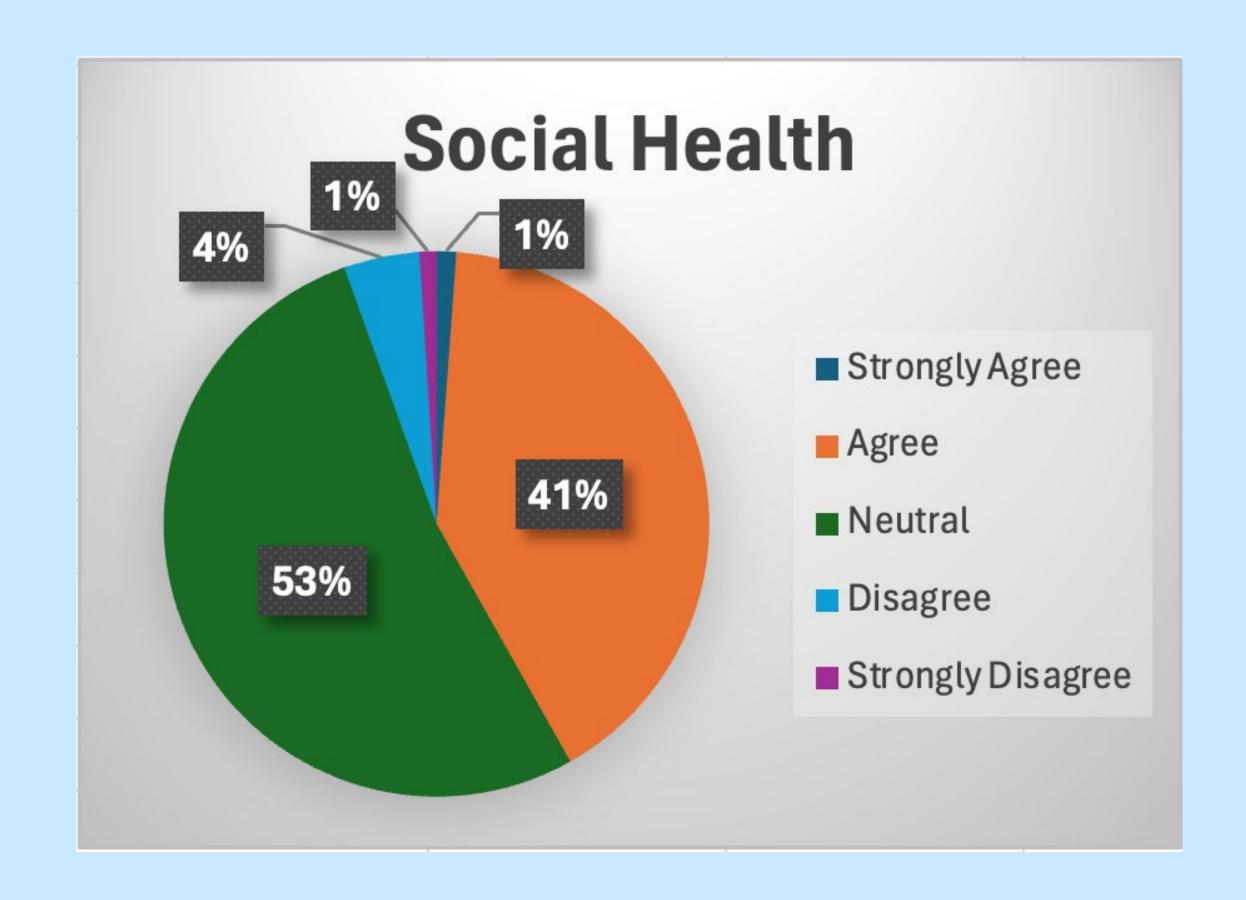

# Employee Resource Groups

- History of outstanding performance.
- Lead the pack in initiatives aimed at employee engagement.
- Recent Decline in employee satisfaction.

According to the McKinsey study, the area we are lacking the most is in Spiritual health:

- Respect for personal values and beliefs in the workplace.
- If there is a safe space for religious or person reflection.
- The company culture supports diverse spiritual and personal beliefs.

5 1%

Disagree