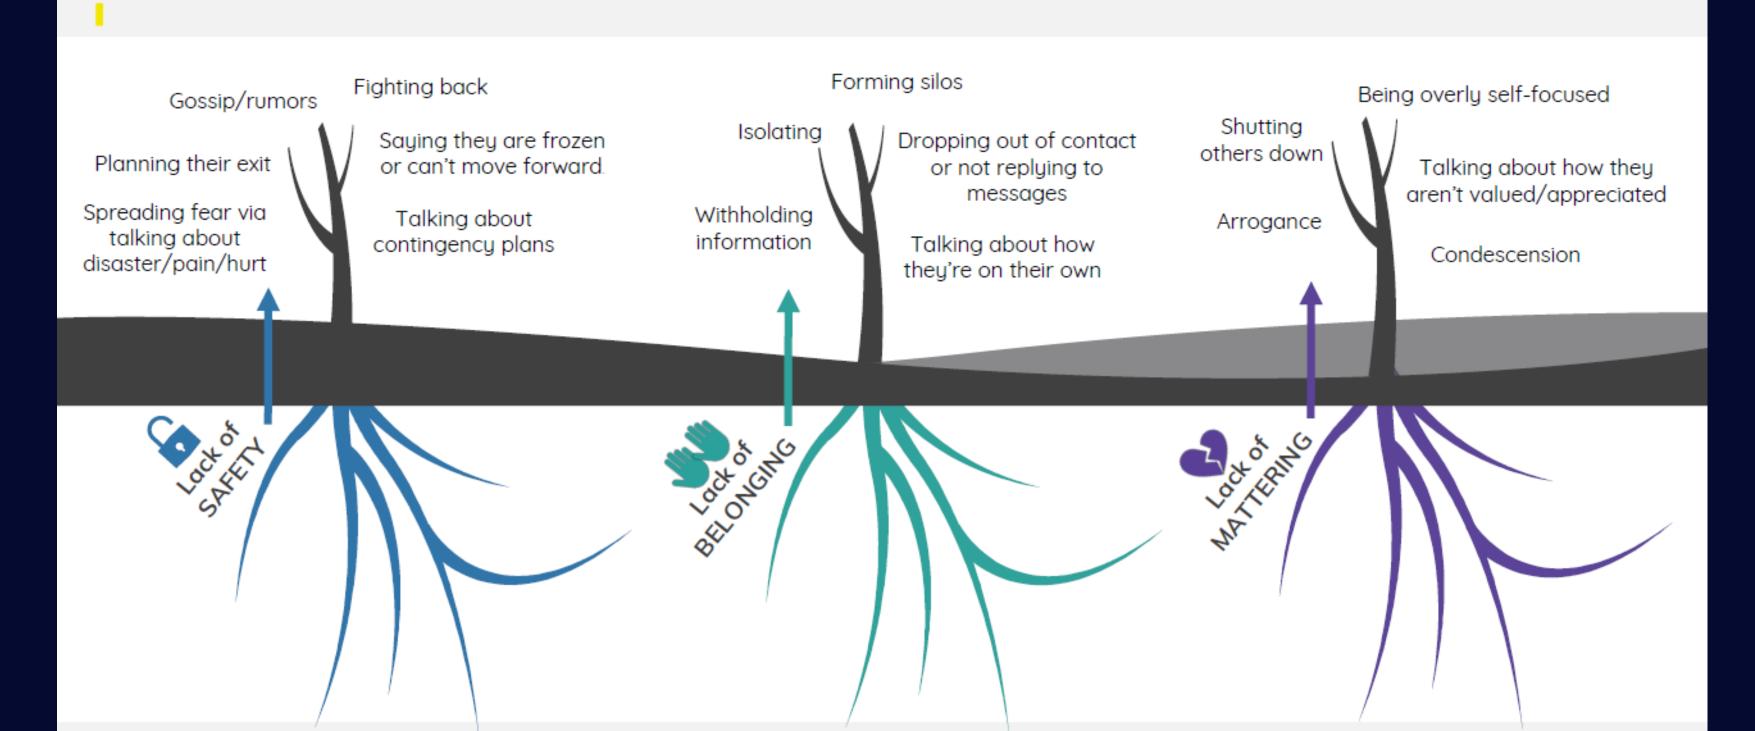

### Safety, Belonging and Mattering

Give Your Tribe What They Crave

To become resilient and shift to our **Smart State** (where we more easily navigate change, experience reduced stress, and perform at our very best), we must have safety, belonging, and mattering. But how do you know who needs what, when?

Very often you don't even have to ask if a team member needs safety, belonging, or mattering; their behavior says it all. Here's our SBM (Safety, Belonging, Mattering) Behavior Decoder to help you give your team what they need:

### Nurture Safety by:

- Talking with them about their concerns and forming contingency plans
- Normalizing their experience as something that happens during growth and change
- Assuring them you have their back, and you're in this together.

### Nurture Belonging by:

- Telling them how happy you are that they're on the team
- Asking for their ideas on increasing communication and information sharing
- · Involving them in a team project

### Nurture Mattering by:

- · Calling out their key strengths
- Having them lead a key initiative
- Talking about the difference they are making, how valued and appreciated they are

When we give people what they crave, their critter brain calms down and we can guide them into their Smart State.