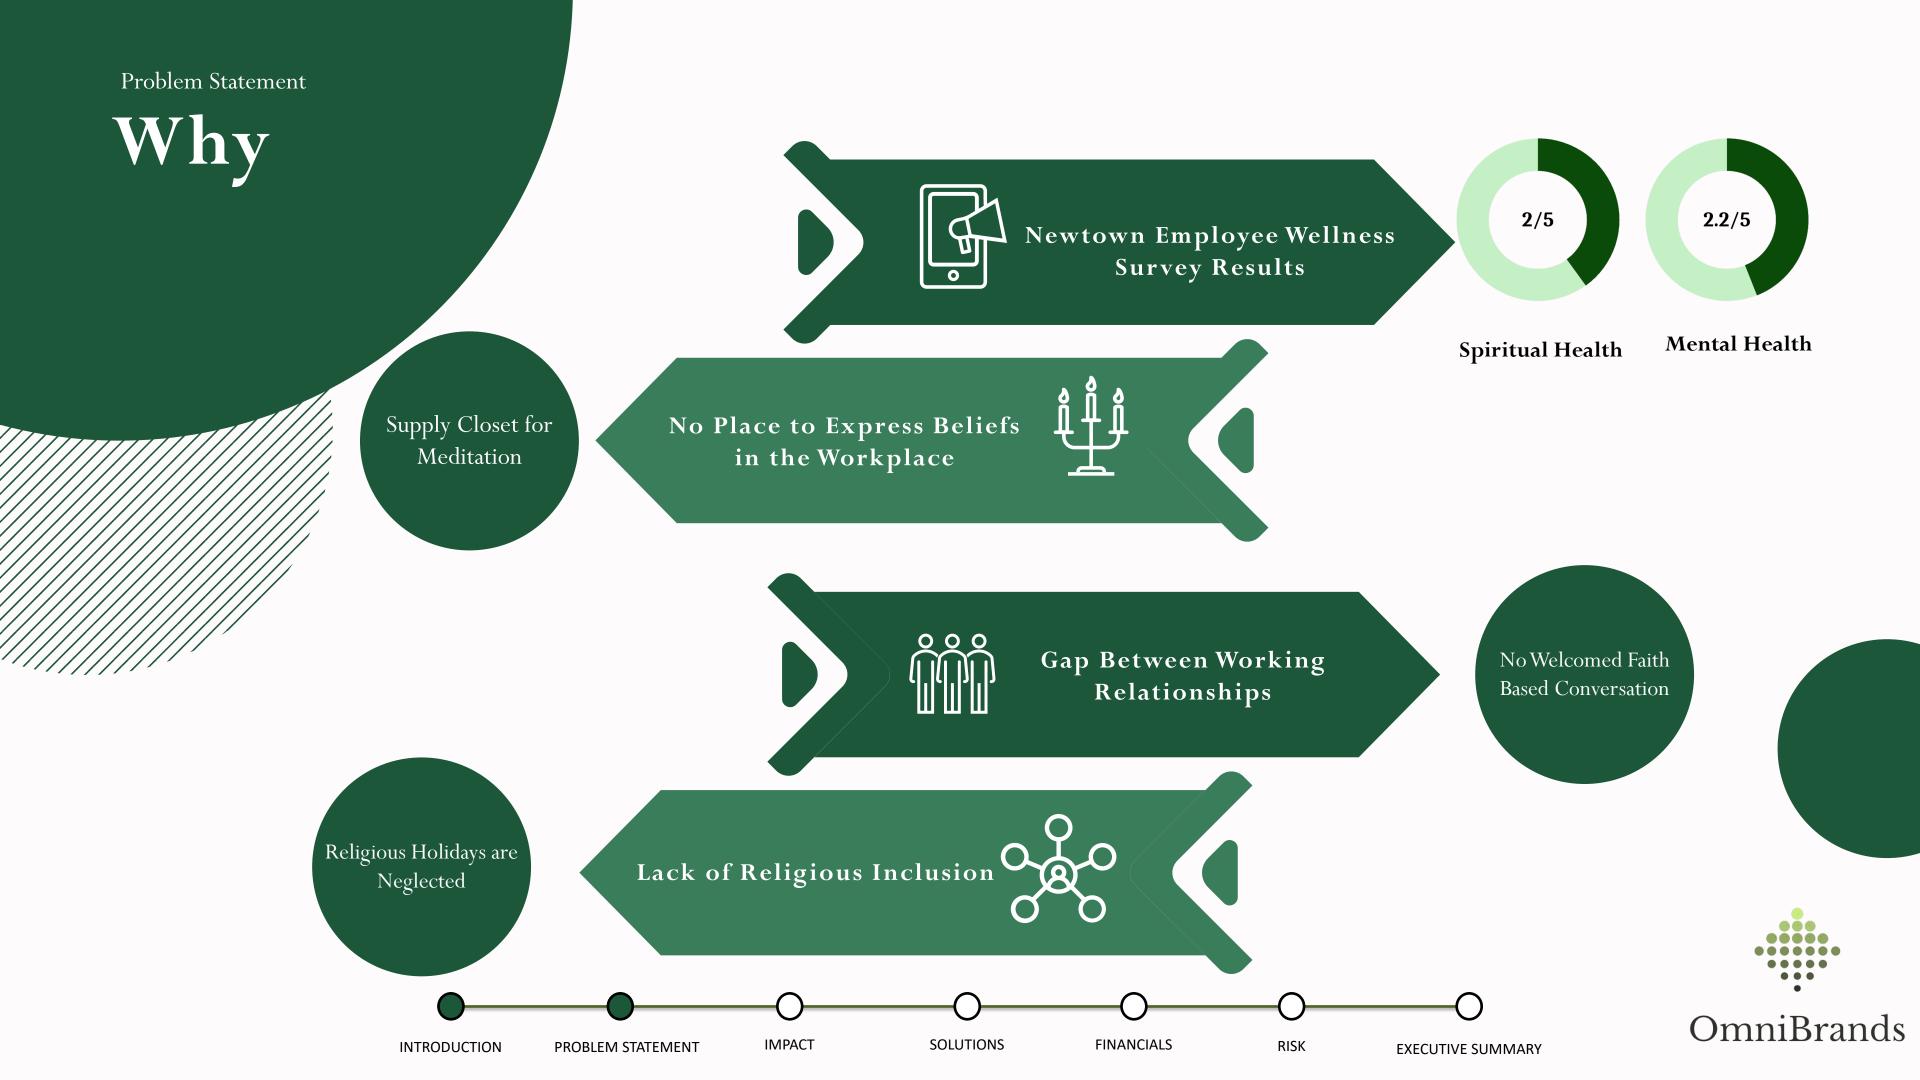

### Justification

Wellness Survey: "There is a space for spiritual or personal reflection if needed" averaged 2.1/5

### Spiritual Health

- I feel that my personal values and beliefs are respected at work.
- There is a space for spiritual or personal reflection if needed.
- My work gives me a sense of purpose and fulfillment.
- The company culture supports diverse spiritual and personal beliefs.

### **Notable Comments Submitted**

- "After losing someone close to me, time off was good but I felt like even when I returned I couldn't function."
- "Missing out on Yom Kippur because we were short-staffed really hit me hard. It's important to me and many of us to keep our traditions.
- "There's noticeable friction sometimes between younger and older workers, especially when it comes to understanding each other's views or ways of working."
- "It gets uncomfortable when someone's always on about their personal beliefs, especially during breaks."
- "A lot of good people have left because they're just burned out or feel like they're missing out on life outside work. We're all feeling the stretch."
- "It is challenging to regularly participate in daily prayers when I must be on the line my entire shift."
- "We've been allotted a supply closet for meditation and those who say daily prayers, however it gets busy and isn't easily accessible given our short breaks."