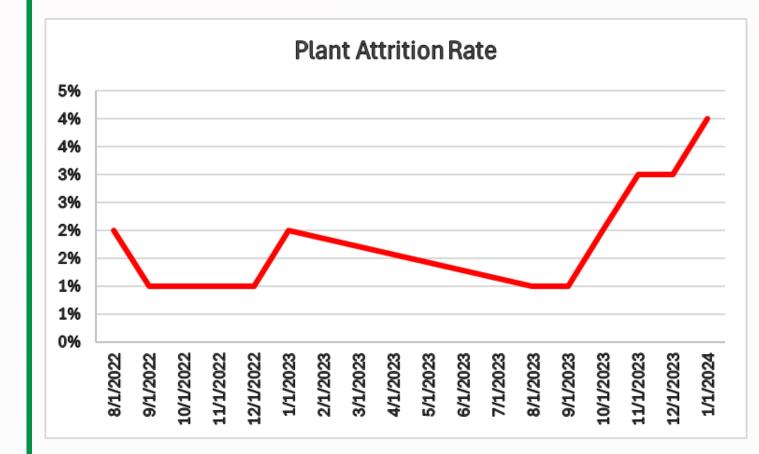

### Issue

Below 85% Process Reliability

> 63% Increased Downtime

Increase Attrition Rate to 4%

### **Exhibit 4c. Productivity: Plant Attrition Rate**

8/31/2023 9/30/2023 10/31/2023 11/30/2023 12/31/2023 1/31/2024

Technician Attrition Rate 1% 1% 2% 3% 3% 4%

8/31/2022 9/30/2022 10/31/2022 11/30/2022 12/31/2022 1/31/2023

Technician Attrition Rate 2% 1% 1% 1% 1% 2%