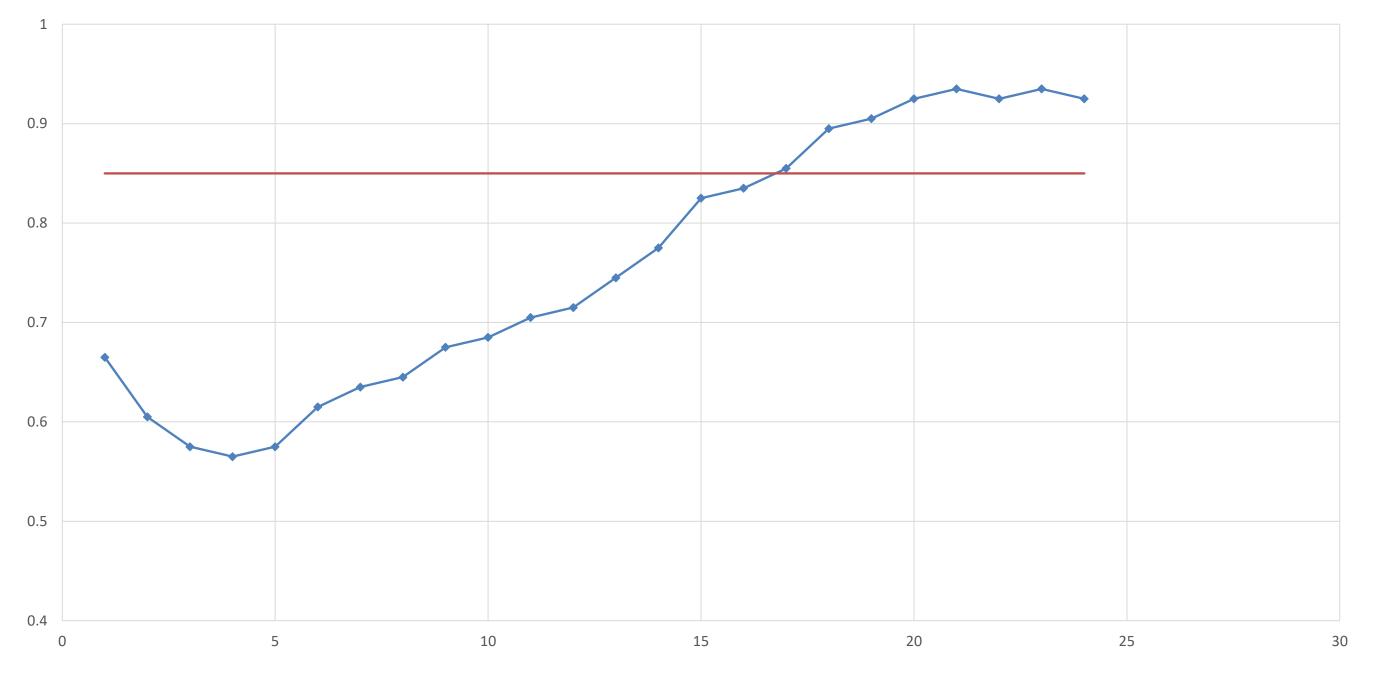

Figure 21: Process Reliability with ERG

### Projections

| Process reliability |          |            |          |          |         |                                                                                                                                                                                                                                                                                                                                                                                                                                                                                                                                                                                                                                                                                                                                                                                                                                                                                                                                                                                                                                                                                                                                                                                                                                                                                                                                                                                                                                                                                                                                                                                                                                                                                                                                                                                                                                                                                                                                                                                                                                                                                                                                |          |         |            |            |            |           |           |            |           |         |            |           |            |         |          |          |          |         |          |         |           |           |          |         |
|---------------------|----------|------------|----------|----------|---------|--------------------------------------------------------------------------------------------------------------------------------------------------------------------------------------------------------------------------------------------------------------------------------------------------------------------------------------------------------------------------------------------------------------------------------------------------------------------------------------------------------------------------------------------------------------------------------------------------------------------------------------------------------------------------------------------------------------------------------------------------------------------------------------------------------------------------------------------------------------------------------------------------------------------------------------------------------------------------------------------------------------------------------------------------------------------------------------------------------------------------------------------------------------------------------------------------------------------------------------------------------------------------------------------------------------------------------------------------------------------------------------------------------------------------------------------------------------------------------------------------------------------------------------------------------------------------------------------------------------------------------------------------------------------------------------------------------------------------------------------------------------------------------------------------------------------------------------------------------------------------------------------------------------------------------------------------------------------------------------------------------------------------------------------------------------------------------------------------------------------------------|----------|---------|------------|------------|------------|-----------|-----------|------------|-----------|---------|------------|-----------|------------|---------|----------|----------|----------|---------|----------|---------|-----------|-----------|----------|---------|
|                     | 8        | 9          | 10       | 11       | 12      | Projec<br>1ted                                                                                                                                                                                                                                                                                                                                                                                                                                                                                                                                                                                                                                                                                                                                                                                                                                                                                                                                                                                                                                                                                                                                                                                                                                                                                                                                                                                                                                                                                                                                                                                                                                                                                                                                                                                                                                                                                                                                                                                                                                                                                                                 | 2<br>2   | 3       | 4          | 5          | 6          | 7         | 8         | 9          | 10        | 11      | 12         | 1         | 2          | 3       | 4        | 5        | 6        | 7       | 8        | 9       | 10        | 11        | 12       | 1       |
|                     | 85       | 87         | 85       | 83       |         | witho<br>75 ut                                                                                                                                                                                                                                                                                                                                                                                                                                                                                                                                                                                                                                                                                                                                                                                                                                                                                                                                                                                                                                                                                                                                                                                                                                                                                                                                                                                                                                                                                                                                                                                                                                                                                                                                                                                                                                                                                                                                                                                                                                                                                                                 |          |         |            |            |            |           |           |            |           |         |            |           |            |         |          |          |          |         |          |         |           |           |          |         |
|                     |          |            |          |          |         | chang                                                                                                                                                                                                                                                                                                                                                                                                                                                                                                                                                                                                                                                                                                                                                                                                                                                                                                                                                                                                                                                                                                                                                                                                                                                                                                                                                                                                                                                                                                                                                                                                                                                                                                                                                                                                                                                                                                                                                                                                                                                                                                                          |          |         |            |            |            |           |           |            |           |         |            |           |            |         |          |          |          |         |          |         |           |           |          |         |
|                     | 90       | 88         | 84       | 80       | 79      | 70e                                                                                                                                                                                                                                                                                                                                                                                                                                                                                                                                                                                                                                                                                                                                                                                                                                                                                                                                                                                                                                                                                                                                                                                                                                                                                                                                                                                                                                                                                                                                                                                                                                                                                                                                                                                                                                                                                                                                                                                                                                                                                                                            |          |         |            |            |            |           |           |            |           |         |            |           |            |         |          |          |          |         |          |         |           |           |          |         |
|                     | 85       | 87         | 85       | 83       | 79      | 75                                                                                                                                                                                                                                                                                                                                                                                                                                                                                                                                                                                                                                                                                                                                                                                                                                                                                                                                                                                                                                                                                                                                                                                                                                                                                                                                                                                                                                                                                                                                                                                                                                                                                                                                                                                                                                                                                                                                                                                                                                                                                                                             |          |         |            |            |            |           |           |            |           |         |            |           |            |         |          |          |          |         |          |         |           |           |          |         |
|                     | 90       | 88         | 84       | 80       | 77      | 70                                                                                                                                                                                                                                                                                                                                                                                                                                                                                                                                                                                                                                                                                                                                                                                                                                                                                                                                                                                                                                                                                                                                                                                                                                                                                                                                                                                                                                                                                                                                                                                                                                                                                                                                                                                                                                                                                                                                                                                                                                                                                                                             |          |         |            |            |            |           |           |            |           |         |            |           |            |         |          |          |          |         |          |         |           |           |          |         |
| average             | 0.875    | 0.875      | 0.845    | 0.815    | 0.7875  | 0.725                                                                                                                                                                                                                                                                                                                                                                                                                                                                                                                                                                                                                                                                                                                                                                                                                                                                                                                                                                                                                                                                                                                                                                                                                                                                                                                                                                                                                                                                                                                                                                                                                                                                                                                                                                                                                                                                                                                                                                                                                                                                                                                          | 0.665    | 0.605   | 0.565      | 0.525      | 0.465      | 0.435     | 0.395     | 0.365      | 0.315     | 0.285   | 0.255      | 0.235     | 0.225      | 0.205   | 0.195    | 0.175    | 0.165    | 0.155   | 0.155    | 0.155   | 0.155     | 0.155     | 0.155    | 0.155   |
| Change              |          | 0          | -0.03    | -0.03    | -0.0275 | -0.0625                                                                                                                                                                                                                                                                                                                                                                                                                                                                                                                                                                                                                                                                                                                                                                                                                                                                                                                                                                                                                                                                                                                                                                                                                                                                                                                                                                                                                                                                                                                                                                                                                                                                                                                                                                                                                                                                                                                                                                                                                                                                                                                        | -0.06    | -0.06   | -0.04      | -0.04      | -0.06      | -0.03     | -0.04     | -0.03      | -0.05     | -0.03   | -0.03      | -0.02     | -0.01      | -0.02   | -0.01    | -0.02    | -0.01    | -0.01   | 0        | 0       | 0         | 0         | 0        | 0       |
|                     |          |            |          |          |         |                                                                                                                                                                                                                                                                                                                                                                                                                                                                                                                                                                                                                                                                                                                                                                                                                                                                                                                                                                                                                                                                                                                                                                                                                                                                                                                                                                                                                                                                                                                                                                                                                                                                                                                                                                                                                                                                                                                                                                                                                                                                                                                                |          |         |            |            |            |           |           |            |           |         |            |           |            |         |          |          |          |         |          |         |           |           |          |         |
|                     |          |            |          |          |         |                                                                                                                                                                                                                                                                                                                                                                                                                                                                                                                                                                                                                                                                                                                                                                                                                                                                                                                                                                                                                                                                                                                                                                                                                                                                                                                                                                                                                                                                                                                                                                                                                                                                                                                                                                                                                                                                                                                                                                                                                                                                                                                                |          |         |            |            |            |           |           |            |           |         |            |           |            |         |          |          |          |         |          |         |           |           |          |         |
| l luito una decesal | 17500000 | 17500000 1 |          | 16300001 |         |                                                                                                                                                                                                                                                                                                                                                                                                                                                                                                                                                                                                                                                                                                                                                                                                                                                                                                                                                                                                                                                                                                                                                                                                                                                                                                                                                                                                                                                                                                                                                                                                                                                                                                                                                                                                                                                                                                                                                                                                                                                                                                                                | 13300001 | 1210000 |            | 1050000    | 1200000    | 2700000   | 700000    | 7200000    | C200000 1 | -700000 | F100000    | 1700000   | 4500000    | 4100000 | 2000000  | 25,00000 | 2200000  | 2100000 | 1100000  | 1100000 | 24000002  | 10000034  | 1000003  | 100000  |
| Units produced      | 17500000 | 17500000   | 10300000 | U        | 0       | 14500000                                                                                                                                                                                                                                                                                                                                                                                                                                                                                                                                                                                                                                                                                                                                                                                                                                                                                                                                                                                                                                                                                                                                                                                                                                                                                                                                                                                                                                                                                                                                                                                                                                                                                                                                                                                                                                                                                                                                                                                                                                                                                                                       | U        | U       | 11300000   | 0 :        | 9300000    | 8700000   | 7900000   | 7300000    | 0300000   | 5700000 | 5100000 4  | 4700000   | 4500000    | 4100000 | 3900000  | 3500000  | 3300000  | 3100000 | 3100000: | 3100000 | 31000003  | 10000033  | 1000003  | 100000  |
|                     |          |            |          |          |         | Projecte<br>d                                                                                                                                                                                                                                                                                                                                                                                                                                                                                                                                                                                                                                                                                                                                                                                                                                                                                                                                                                                                                                                                                                                                                                                                                                                                                                                                                                                                                                                                                                                                                                                                                                                                                                                                                                                                                                                                                                                                                                                                                                                                                                                  | 2        | 3       | 4          | 5          | 6          | 7         | 8         | q          | 10        | 11      | 12         | 1         | 2          | 3       | 4        | 5        | 6        | 7       | R        | q       | 10        | 11        | 12       | 1       |
|                     |          |            |          |          |         |                                                                                                                                                                                                                                                                                                                                                                                                                                                                                                                                                                                                                                                                                                                                                                                                                                                                                                                                                                                                                                                                                                                                                                                                                                                                                                                                                                                                                                                                                                                                                                                                                                                                                                                                                                                                                                                                                                                                                                                                                                                                                                                                |          | J       |            | J          | Ü          |           | 3         | J          | 10        | - 11    | 12         |           | 2          | J       |          |          | J        |         | 3        | J       | 10        | 11        | 12       | 1       |
|                     |          |            |          |          |         | with                                                                                                                                                                                                                                                                                                                                                                                                                                                                                                                                                                                                                                                                                                                                                                                                                                                                                                                                                                                                                                                                                                                                                                                                                                                                                                                                                                                                                                                                                                                                                                                                                                                                                                                                                                                                                                                                                                                                                                                                                                                                                                                           |          |         |            |            |            |           |           |            |           |         |            |           |            |         |          |          |          |         |          |         |           |           |          |         |
|                     |          |            |          |          |         | change                                                                                                                                                                                                                                                                                                                                                                                                                                                                                                                                                                                                                                                                                                                                                                                                                                                                                                                                                                                                                                                                                                                                                                                                                                                                                                                                                                                                                                                                                                                                                                                                                                                                                                                                                                                                                                                                                                                                                                                                                                                                                                                         |          |         |            |            |            |           |           |            |           |         |            |           |            |         |          |          |          |         |          |         |           |           |          |         |
|                     |          |            |          |          |         | , and the second |          |         |            |            |            |           |           |            |           |         |            |           |            |         |          |          |          |         |          |         |           |           |          |         |
|                     |          |            |          |          |         |                                                                                                                                                                                                                                                                                                                                                                                                                                                                                                                                                                                                                                                                                                                                                                                                                                                                                                                                                                                                                                                                                                                                                                                                                                                                                                                                                                                                                                                                                                                                                                                                                                                                                                                                                                                                                                                                                                                                                                                                                                                                                                                                | -0.06    | -0.06   | -0.03      | -0.01      | 0.01       | 0.04      | 0.02      | 0.01       | 0.03      | 0.01    | 0.02       | 0.01      | 0.03       | 0.03    | 0.05     | 0.01     | 0.02     | 0.04    | 0.01     | 0.02    | 0.01      | -0.01     | 0.01     | -0.01   |
|                     |          |            |          |          |         |                                                                                                                                                                                                                                                                                                                                                                                                                                                                                                                                                                                                                                                                                                                                                                                                                                                                                                                                                                                                                                                                                                                                                                                                                                                                                                                                                                                                                                                                                                                                                                                                                                                                                                                                                                                                                                                                                                                                                                                                                                                                                                                                | 0.665    | 0.605   | 0.575      | 0.565      | 0.575      | 0.615     | 0.635     | 0.645      | 0.675     | 0.685   | 0.705      | 0.715     | 0.745      | 0.775   | 0.825    | 0.835    | 0.855    | 0.895   | 0.905    | 0.925   | 0.935     | 0.925     | 0.935    | 0.925   |
|                     |          |            |          |          |         |                                                                                                                                                                                                                                                                                                                                                                                                                                                                                                                                                                                                                                                                                                                                                                                                                                                                                                                                                                                                                                                                                                                                                                                                                                                                                                                                                                                                                                                                                                                                                                                                                                                                                                                                                                                                                                                                                                                                                                                                                                                                                                                                |          |         |            |            |            |           |           |            |           |         |            |           |            |         |          |          |          |         |          |         |           |           |          |         |
|                     |          |            |          |          | ,,,,    | ınits                                                                                                                                                                                                                                                                                                                                                                                                                                                                                                                                                                                                                                                                                                                                                                                                                                                                                                                                                                                                                                                                                                                                                                                                                                                                                                                                                                                                                                                                                                                                                                                                                                                                                                                                                                                                                                                                                                                                                                                                                                                                                                                          | 1330000  | 1210000 |            |            |            |           |           |            |           |         |            |           |            |         |          |          |          |         | 1810000  | 1850000 | 1870000 1 | 850000 1: | 870000 1 | .850000 |
| 1                   |          |            |          |          |         | produced                                                                                                                                                                                                                                                                                                                                                                                                                                                                                                                                                                                                                                                                                                                                                                                                                                                                                                                                                                                                                                                                                                                                                                                                                                                                                                                                                                                                                                                                                                                                                                                                                                                                                                                                                                                                                                                                                                                                                                                                                                                                                                                       | 0        |         | 11500000 1 | 1300000 1. | 1500000 1. | 2300000 1 | 2700000 1 | 12900000 1 | 3500000 1 | 3700000 | 14100000 1 | 4300000 1 | 4900000 1. | 5500000 | 16500000 | 16700000 | 17100000 |         | 0        | 0       | 0         | 0         | 0.0000   | 0       |