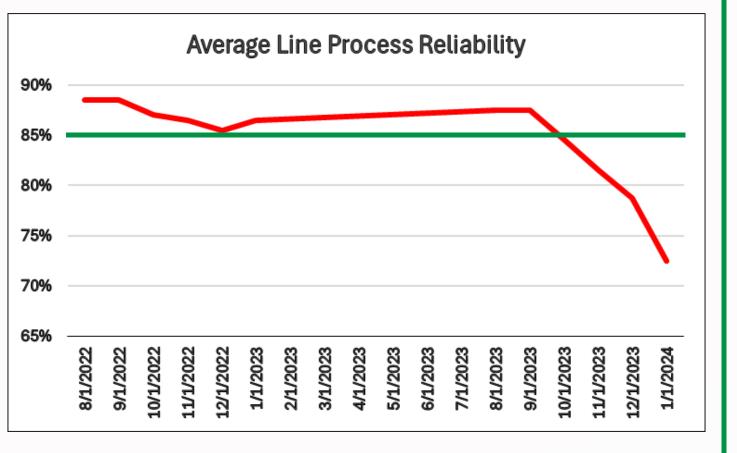

### Issue

Below 85% Process Reliability

> 63% Increased Downtime

Increase Attrition Rate to 4%

### **Process Reliability**

|        | 8/31/2023 9 | 9/30/2023 | 10/31/2023 | 11/30/2023 | 12/31/2023 | 1/31/2024 |
|--------|-------------|-----------|------------|------------|------------|-----------|
| Line 1 | 85%         | 87%       | 85%        | 83%        | 80%        | 75%       |
| Line 2 | 90%         | 88%       | 84%        | 80%        | 79%        | 70%       |
| Line 3 | 85%         | 87%       | 85%        | 83%        | 79%        | 75%       |
| Line 4 | 90%         | 88%       | 84%        | 80%        | 77%        | 70%       |

|        | 8/31/2022 9/ | /30/2022 | 10/31/2022 | 11/30/2022 | 12/31/2022 | 1/31/2023 |
|--------|--------------|----------|------------|------------|------------|-----------|
| Line 1 | 89%          | 89%      | 88%        | 87%        | 84%        | 85%       |
| Line 2 | 88%          | 88%      | 86%        | 86%        | 87%        | 88%       |
| Line 3 | 88%          | 88%      | 86%        | 86%        | 87%        | 88%       |
| Line 4 | 89%          | 89%      | 88%        | 87%        | 84%        | 85%       |

### **OmniBrands Internal Productivity Benchmark**

| <b>Process Reliability</b> | Ranking           |
|----------------------------|-------------------|
| 91%+                       | Exceptional       |
| 86% - 90%                  | Excellent         |
| 80% - 85%                  | Satisfactory      |
| 70%-79%                    | Needs Improvement |
| 66% - 74%                  | Unacceptable      |