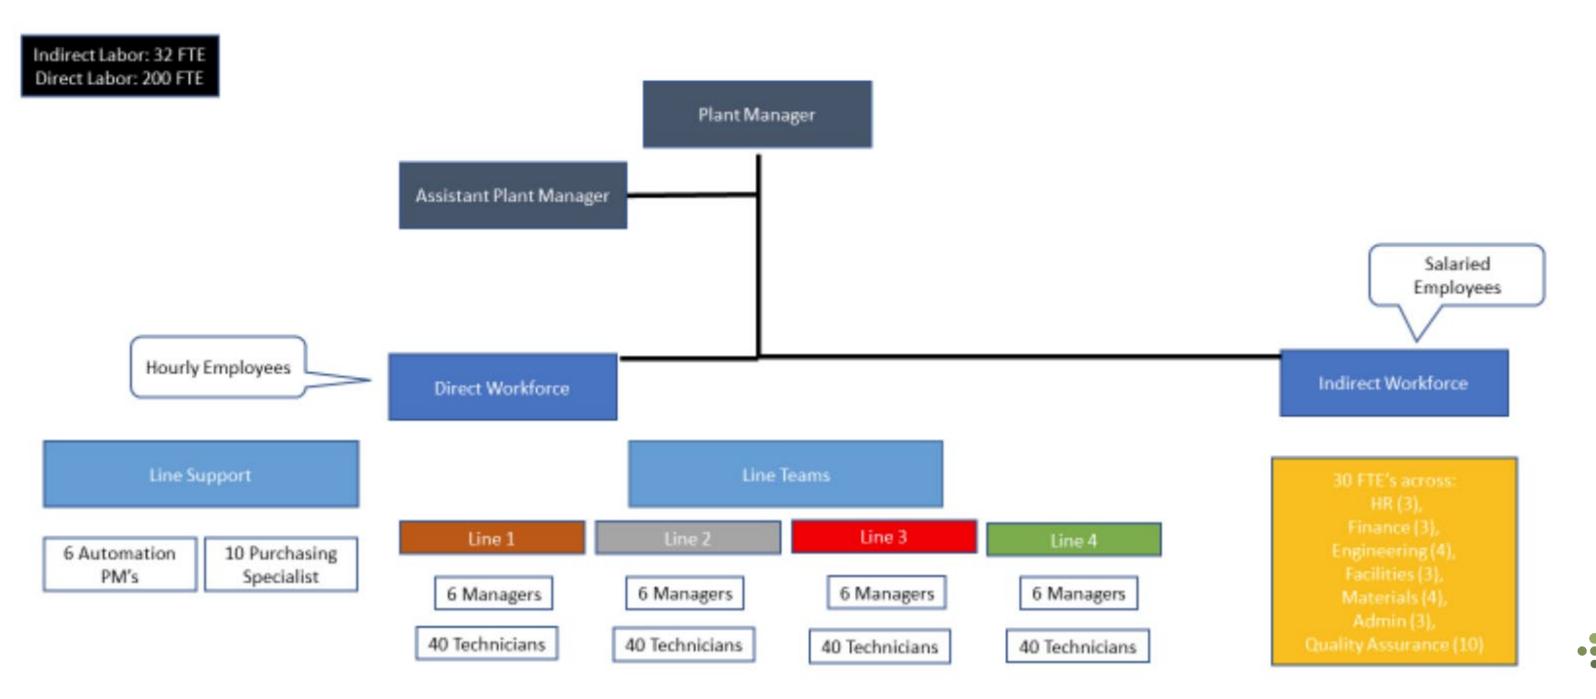

Health

Figure 3: Newtown Employee Wellness Survey

Figure 4: Employee Survey Responses

Figure 5: Shift Schedules

Figure 6: Organization Chart

Figure 7: Productivity: Process Reliability Issues

Figure 8: Process Productivity by Line

Figure 9: Plant Attrition Rate

Figure 10: Existing Interfaith ERG and Charter

Figure 11: Newtown Plant Demographics

Figure 12: 2023 Newtown Income Statement

Figure 13: 2023 North America Income Statement

Figure 14: Projections