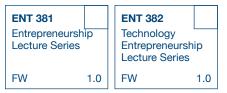

#### Complete one lecture series.

--- Recommended, not required \$ Course repeats discounted .3 for admissions only

- ▲ Can replace ENT 326 Will not double count for capstone/electives
- Crocker Fellowship application required